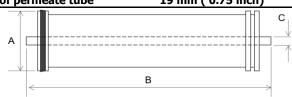

#### **■** Element Dimension

| Α | Outer diameter            | 99.7 mm (3.9 inch) |
|---|---------------------------|--------------------|
| В | Length                    | 1,016 mm (40 inch) |
| С | Diameter of permeate tube | 19 mm ( 0.75 inch) |
|   |                           | ПП с               |