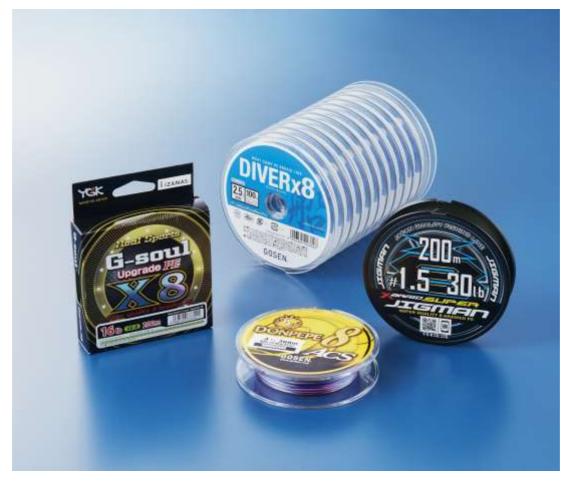

### Fishing Line

Not only boat fishing or casting, IZANAS® is challenging new fishing line markets such as jigging, egging. IZANAS® fishing line is a braided structure which is different style from mono-filament line. Higher strength, Higher sensitivity, IZANAS® continue to evolve.