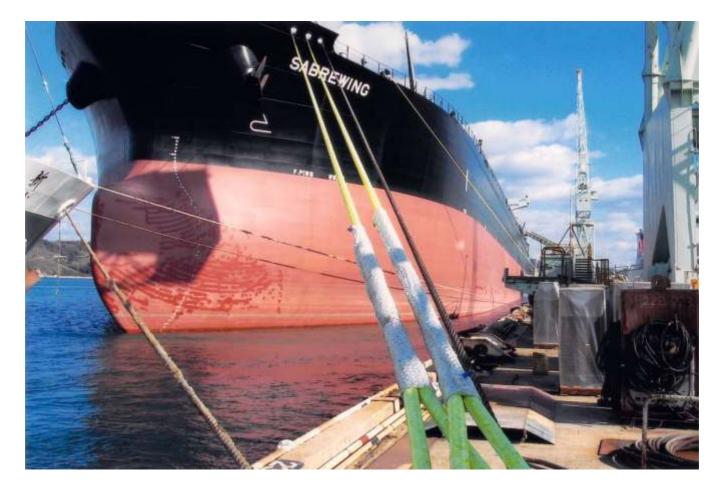

### Rope

IZANAS® is used for mooring ropes on ultra-large ships such as 250,000t or 300,000t class (ore carriers, crude oil tankers, LNG tankers, etc.).