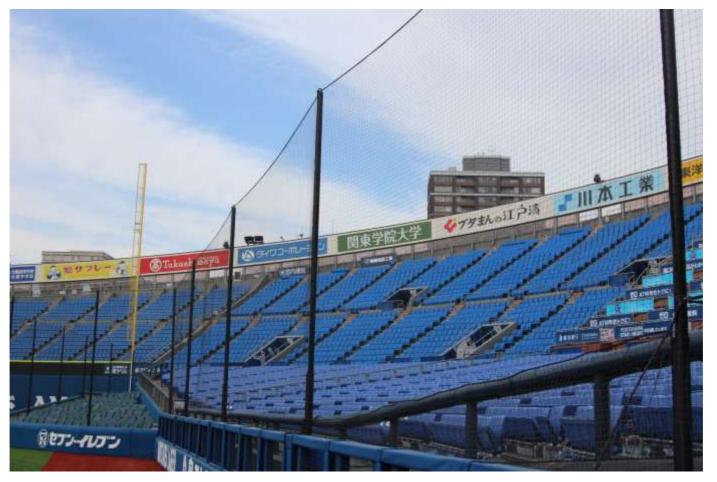

#### Net

The nets made from IZANAS® are thin and light.

Because these nets do not block the view of fields, they are used for safety nets in ballpark, golf field and other sports fields.