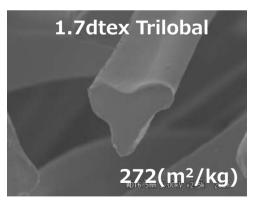

|               |        | Staple Fiber |       |    | Multi Filament |          |
|---------------|--------|--------------|-------|----|----------------|----------|
| Туре          |        | 1.7T         | 2.2T  |    | 250T-60f       | 167T-10f |
| Cross Section |        | Trilobal     | Round |    | Round          |          |
| Titre         | (dtex) | 1.7          | 2.2   |    | 250            | 167      |
| Staple Length | (mm)   | 64           | 65    | 51 | -              | _        |