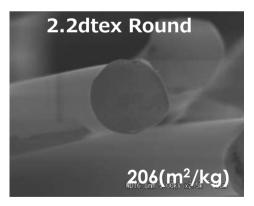

|               |        | Staple Fiber |       |    | Multi Filament |          |
|---------------|--------|--------------|-------|----|----------------|----------|
| Туре          |        | 1.7T         | 2.2T  |    | 250T-60f       | 167T-10f |
| Cross Section |        | Trilobal     | Round |    | Round          |          |
| Titre         | (dtex) | 1.7          | 2.2   |    | 250            | 167      |
| Staple Length | (mm)   | 64           | 65    | 51 | -              | _        |